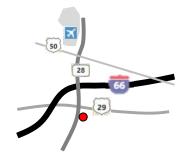

## 6106-A Hoskins Hollow Cir, Centreville, VA 20121

Location, Location Located just off Rt 28, Rt 29, minutes to I-66 and 15 minutes arrive at Dulles Airport. Near of shopping centers,

cinemas, restaurants, school, hospital and much more.