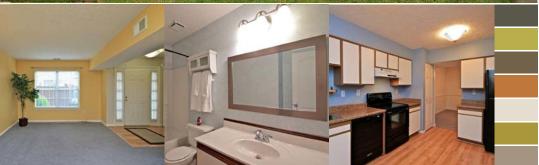

## \$1,800/mo

- > Townhouse Property **End Unit with more privacy**
- > 2 lvl, 3 BR, 2.5 BA
- ➤ Approx. 1428 sq. ft. Master Bedroom: 16 x 11 Bedroom #2: 11 x 10 Bedroom #3: 11 x 10 Kitchen: 13 x 10
  - Dining Room: 12 x 10 Living Room: 16 x 11
- > Assigned Parking Spaces: 2 Visitors Parkings
- ➤ Dishwasher, Oven, Range Hood, Refrigerator, Washer/Dryer
- ➤ Neutral paint, open and sunny Patio for entertaining, storage shed in badyard
- Basketball Courts. Common Grounds, Pool (Outdoor), Tot Lots/Playground

Elegant, Comfort, Clean and more... Enjoy 3 comfortable and spacious bedrooms, elegant living & dining rooms, and sun-lit kitchen with a walk-out to deck and beautifully manicured yard great for outdoor entertaining.