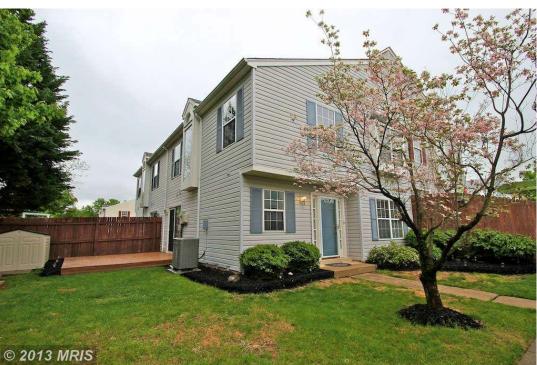

## \$1,800/mo

- > Townhouse Property **End Unit with more privacy**
- > 2 lvl, 3 BR, 2.5 BA
- ➤ Approx. 1428 sq. ft. Master Bedroom: 16 x 11 Bedroom #2: 11 x 10 Bedroom #3: 11 x 10 Kitchen: 13 x 10
  - Dining Room: 12 x 10 Living Room: 16 x 11
- > Assigned Parking Spaces: 2 Visitors Parkings
- ➤ Dishwasher, Oven, Range Hood, Refrigerator, Washer/Dryer
- ➤ Neutral paint, open and sunny Patio for entertaining, storage shed in badyard
- Basketball Courts. Common Grounds, Pool (Outdoor), Tot Lots/Playground

Elegant, Comfort, Clean and more... Enjoy 3 comfortable and spacious bedrooms, elegant living & dining rooms, and sun-lit kitchen with a walk-out to deck and beautifully manicured yard great for outdoor entertaining.