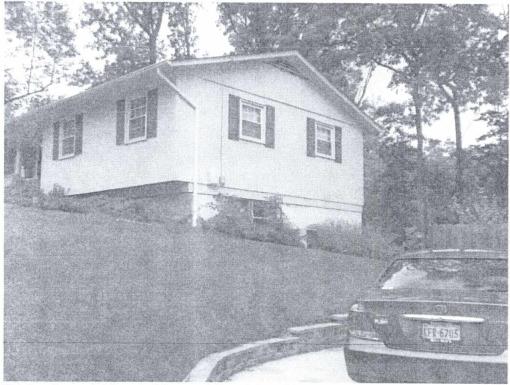

Americans with Disabilities Act (ADA): Reasonable accommodation is available upon 7 days advance notice. For additional information on ADA call (703) 324-1334 or TTY 711 (Virginia Relay Center).

Picture 1: Left, front view of the garage taken in 1991 by previous owner. Picture given to current owner by previous owner's daughter.

The garage structure was originally designed and constructed around 1986 as a carport. According to the relatives of the deceased owners, the carport was enclosed as a garage in the late 1980's, somewhere around 1988 or 1989. In 2003, I bought the house from the owner who built the garage.

I am requesting a permit to keep the existing garage structure at 8210 Blairton Road, Springfield, VA 22152 for the following reasons;

- a. The error of the garage does not exceed ten percent of the area of the house.
- b. The non-compliance with the garage was through no fault of the current property owner faith. I bought the house in 2003 from the owner who built the garage. I bought the house in good faith, believing all structures to be properly and legally zoned. The home inspection and zoning plat did not show irregularities. The tax report showed taxes paid on the garage.
  - 1. The garage has existed since the late 1980's. Under current county requirements, structures that are older than 15 years are grandfathered from obtaining a zoning permit. Picture 1, shows the garage as it existed in 1991, 4 years beyond the 15 year requirement.
  - The 15 year tax record should be imputed back to at least 1991. The tax department did not
    assess the garage until 2000. As evident by the 1991 photo, the garage did exist prior to the 2000
    tax report.
- c. The reduction of the minimum yard requirement will not impair the purpose and intent of the minimum yard requirement nor will it be a detriment to the neighbor. The garage has not impeded the uphill (left side of the house) neighbor's access to his yard nor as a visual obstruction from his windows since the garage is on a down slope from the neighbor's house.
- d. The garage will not be detrimental to the use and enjoyment of the other properties in the immediate vicinity. I understand the purpose of the zone rule is to prevent crowding. However, the portion of the garage in the twelve foot easement is downhill from the neighboring house. It sits below their windows and is not in the sight line from inside the house, and therefore should not cause a feeling of crowding or encroachment. See picture 7.
- e. Approving a reduction to the minimum yard requirement will not create an unsafe condition with respect to other properties or public streets. The garage has been in place for over 20 years and has no negative effect on the neighbors.
- f. To force compliance with the minimum yard requirement would cause unreasonable hardship upon the current owner. Currently, the house is one of the most valuable houses in the surrounding area because of the garage. Dismantling the garage would devalue the house by at least \$30,000, and negatively affect the value of surrounding properties. Additionally, future improvements to the house will not be cost effective.
- g. The reduction will not result in an increase in density or floor area ratio from that permitted by the applicable zoning district regulations.

I am requesting a permit to keep the existing garage structure at 8210 Blairton Road, Springfield, VA 22152 for the following reasons;

- 1. The garage has existed since the late 1980's. Under current county requirements, structures that are older than 15 years are grandfathered from obtaining a zoning permit. Picture 1, shows the garage as it existed in 1991, 4 years beyond the 15 year requirement.
- 2. The 15 year tax record should be imputed back to at least 1991. The tax department did not assess the garage until 2000. As evident by the 1991 photo, the garage did exist prior to the 2000 tax report.
- 3. I bought the house in 2003 from the owner who built the garage. I bought the house in good faith, believing all structures to be properly and legally zoned. The home inspection and zoning plat did not show irregularities. The tax report showed taxes paid on the garage.
- 4. Currently, the house is one of the most valuable houses in the surrounding area because of the garage. Dismantling the garage would devalue the house and negatively affect the value of surrounding properties. Future improvements will not be cost effective.
- 5. I understand the purpose of the zone rule is to prevent crowding. However, the portion of the garage in the twelve foot easement is downhill from the neighboring house. It sits below their windows and is not in the sight line from inside the house, and therefore should not cause a feeling of crowding or encroachment. See picture 7.

I am requesting a permit to keep the existing garage structure at 8210 Blairton Road, Springfield, VA 22152 for the following reasons;

- a. The error exceeds ten percent of the measurement involved.
- b. The non-compliance with the garage was through no fault of the current property owner faith. I bought the house in 2003 from the owner who built the garage. I bought the house in good faith, believing all structures to be properly and legally zoned. The home inspection and zoning plat did not show irregularities. The tax report showed taxes paid on the garage.
  - 1. The garage has existed since the late 1980's. Under current county requirements, structures that are older than 15 years are grandfathered from obtaining a zoning permit. Picture 1, shows the garage as it existed in 1991, 4 years beyond the 15 year requirement.
  - 2. The 15 year tax record should be imputed back to at least 1991. The tax department did not assess the garage until 2000. As evident by the 1991 photo, the garage did exist prior to the 2000 tax report.
- c. The reduction of the minimum yard requirement will not impair the purpose and intent of the minimum yard requirement nor will it be a detriment to the neighbor. The garage has not impeded the uphill (left side of the house) neighbor's access to his yard nor as a visual obstruction from his windows since the garage is on a down slope from the neighbor's house.
- d. The garage will not be detrimental to the use and enjoyment of the other properties in the immediate vicinity. I understand the purpose of the zone rule is to prevent crowding. However, the portion of the garage in the twelve foot easement is downhill from the neighboring house. It sits below their windows and is not in the sight line from inside the house, and therefore should not cause a feeling of crowding or encroachment. See picture 7.
- e. Approving a reduction to the minimum yard requirement will not create an unsafe condition with respect to other properties or public streets. The garage has been in place for over 20 years and has no negative effect on the neighbors.
- f. To force compliance with the minimum yard requirement would cause unreasonable hardship upon the current owner. Currently, the house is one of the most valuable houses in the surrounding area because of the garage. Dismantling the garage would devalue the house by at least \$30,000, and negatively affect the value of surrounding properties. Additionally, future improvements to the house will not be cost effective.
- g. The reduction will not result in an increase in density or floor area ratio from that permitted by the applicable zoning district regulations.