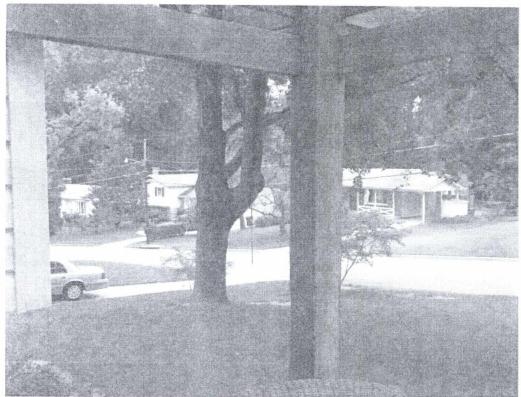

Picture 7: Sight alignment from uphill neighbor's house July 11

RECEIVED
Department of Planning & Zonling

SEP I 6 2011

Zoning Evaluation Division

Across the street downhill neighbors from 8210

Across the street uphill neighbors from 8210

I am requesting a permit to keep the existing garage structure at 8210 Blairton Road, Springfield, VA 22152 for the following reasons;

- a. The error exceeds ten percent of the measurement involved.
- b. The non-compliance with the garage was through no fault of the current property owner faith. I bought the house in 2003 from the owner who built the garage. I bought the house in good faith, believing all structures to be properly and legally zoned. The home inspection and zoning plat did not show irregularities. The tax report showed taxes paid on the garage.
  - 1. The garage has existed since the late 1980's. Under current county requirements, structures that are older than 15 years are grandfathered from obtaining a zoning permit. Picture 1, shows the garage as it existed in 1991, 4 years beyond the 15 year requirement.
  - 2. The 15 year tax record should be imputed back to at least 1991. The tax department did not assess the garage until 2000. As evident by the 1991 photo, the garage did exist prior to the 2000 tax report.
- c. The reduction of the minimum yard requirement will not impair the purpose and intent of the minimum yard requirement nor will it be a detriment to the neighbor. The garage has not impeded the uphill (left side of the house) neighbor's access to his yard nor as a visual obstruction from his windows since the garage is on a down slope from the neighbor's house.
- d. The garage will not be detrimental to the use and enjoyment of the other properties in the immediate vicinity. I understand the purpose of the zone rule is to prevent crowding. However, the portion of the garage in the twelve foot easement is downhill from the neighboring house. It sits below their windows and is not in the sight line from inside the house, and therefore should not cause a feeling of crowding or encroachment. See picture 7.
- e. Approving a reduction to the minimum yard requirement will not create an unsafe condition with respect to other properties or public streets. The garage has been in place for over 20 years and has no negative effect on the neighbors.
- f. To force compliance with the minimum yard requirement would cause unreasonable hardship upon the current owner. Currently, the house is one of the most valuable houses in the surrounding area because of the garage. Dismantling the garage would devalue the house by at least \$30,000, and negatively affect the value of surrounding properties. Additionally, future improvements to the house will not be cost effective.
- g. The reduction will not result in an increase in density or floor area ratio from that permitted by the applicable zoning district regulations.