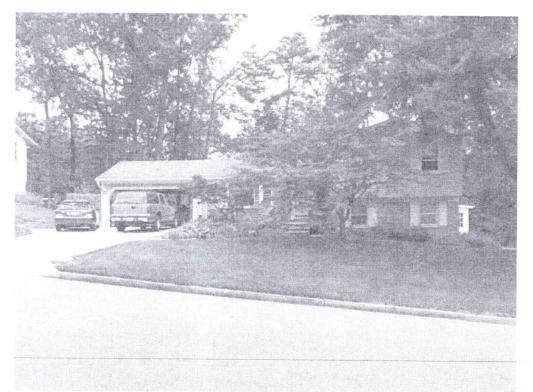

### **Existing Site Description**

The 11,813 square foot lot is developed with a split-foyer, brick and frame, single family detached dwelling constructed in 1962. The site is accessed via a concrete driveway which terminates at an existing garage. An 8.0 foot high shed is located in the northwestern corner of the rear yard. There is some existing mature vegetation located throughout the property consisting of a variety of trees and shrubs, and a manicured lawn.