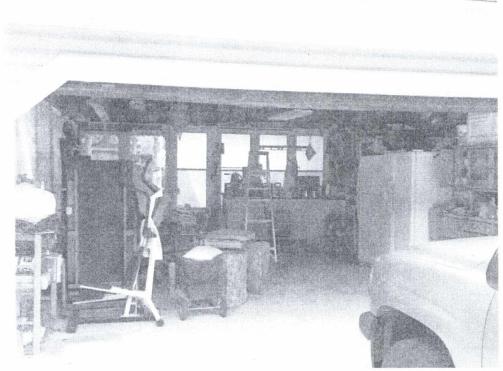

Picture 5: Inside of garage looking towards the original house wall, behind refrigerators \( \sum\_{y} // \)

Picture 6: Inside of garage looking towards the outside of the house. \( \sum\_{\nu/\nu} / \ildot