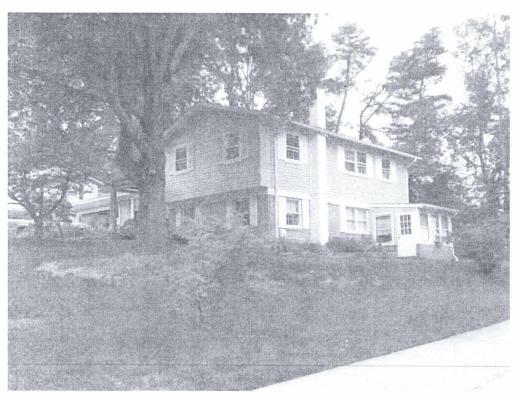

Picture 2: Left, front view of the garage taken July 2011

Picture 3: Left, rear view of the garage from the up slope neighbor's yard, July 2011

Picture 4: Rear view of the garage from back neighbor's yard, July 2011

### **Existing Site Description**

The 11,813 square foot lot is developed with a split-foyer, brick and frame, single family detached dwelling constructed in 1962. The site is accessed via a concrete driveway which terminates at an existing garage. An 8.0 foot high shed is located in the northwestern corner of the rear yard. There is some existing mature vegetation located throughout the property consisting of a variety of trees and shrubs, and a manicured lawn.