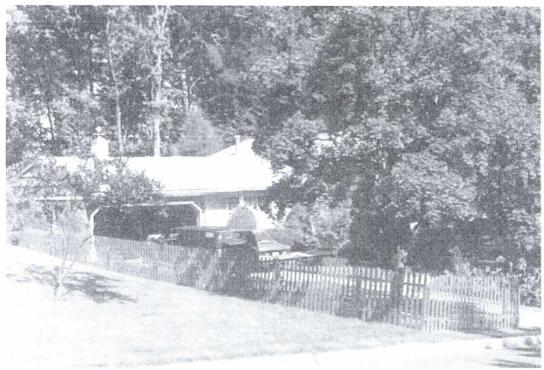

Americans with Disabilities Act (ADA): Reasonable accommodation is available upon 7 days advance notice. For additional information on ADA call (703) 324-1334 or TTY 711 (Virginia Relay Center).

Picture 1: Left, front view of the garage taken in 1991 by previous owner. Picture given to current owner by previous owner's daughter.

I am requesting a permit to keep the existing garage structure at 8210 Blairton Road, Springfield, VA 22152 for the following reasons;

- a. The error of the garage does not exceed ten percent of the area of the house.
- b. The non-compliance with the garage was through no fault of the current property owner faith. I bought the house in 2003 from the owner who built the garage. I bought the house in good faith, believing all structures to be properly and legally zoned. The home inspection and zoning plat did not show irregularities. The tax report showed taxes paid on the garage.
  - 1. The garage has existed since the late 1980's. Under current county requirements, structures that are older than 15 years are grandfathered from obtaining a zoning permit. Picture 1, shows the garage as it existed in 1991, 4 years beyond the 15 year requirement.
  - The 15 year tax record should be imputed back to at least 1991. The tax department did not
    assess the garage until 2000. As evident by the 1991 photo, the garage did exist prior to the 2000
    tax report.
- c. The reduction of the minimum yard requirement will not impair the purpose and intent of the minimum yard requirement nor will it be a detriment to the neighbor. The garage has not impeded the uphill (left side of the house) neighbor's access to his yard nor as a visual obstruction from his windows since the garage is on a down slope from the neighbor's house.
- d. The garage will not be detrimental to the use and enjoyment of the other properties in the immediate vicinity. I understand the purpose of the zone rule is to prevent crowding. However, the portion of the garage in the twelve foot easement is downhill from the neighboring house. It sits below their windows and is not in the sight line from inside the house, and therefore should not cause a feeling of crowding or encroachment. See picture 7.
- e. Approving a reduction to the minimum yard requirement will not create an unsafe condition with respect to other properties or public streets. The garage has been in place for over 20 years and has no negative effect on the neighbors.
- f. To force compliance with the minimum yard requirement would cause unreasonable hardship upon the current owner. Currently, the house is one of the most valuable houses in the surrounding area because of the garage. Dismantling the garage would devalue the house by at least \$30,000, and negatively affect the value of surrounding properties. Additionally, future improvements to the house will not be cost effective.
- g. The reduction will not result in an increase in density or floor area ratio from that permitted by the applicable zoning district regulations.

I am requesting a permit to keep the existing garage structure at 8210 Blairton Road, Springfield, VA 22152 for the following reasons;

- 1. The garage has existed since the late 1980's. Under current county requirements, structures that are older than 15 years are grandfathered from obtaining a zoning permit. Picture 1, shows the garage as it existed in 1991, 4 years beyond the 15 year requirement.
- 2. The 15 year tax record should be imputed back to at least 1991. The tax department did not assess the garage until 2000. As evident by the 1991 photo, the garage did exist prior to the 2000 tax report.
- 3. I bought the house in 2003 from the owner who built the garage. I bought the house in good faith, believing all structures to be properly and legally zoned. The home inspection and zoning plat did not show irregularities. The tax report showed taxes paid on the garage.
- 4. Currently, the house is one of the most valuable houses in the surrounding area because of the garage. Dismantling the garage would devalue the house and negatively affect the value of surrounding properties. Future improvements will not be cost effective.
- 5. I understand the purpose of the zone rule is to prevent crowding. However, the portion of the garage in the twelve foot easement is downhill from the neighboring house. It sits below their windows and is not in the sight line from inside the house, and therefore should not cause a feeling of crowding or encroachment. See picture 7.

I am requesting a permit to keep the existing garage structure at 8210 Blairton Road, Springfield, VA 22152 for the following reasons;

- a. The error exceeds ten percent of the measurement involved.
- b. The non-compliance with the garage was through no fault of the current property owner faith. I bought the house in 2003 from the owner who built the garage. I bought the house in good faith, believing all structures to be properly and legally zoned. The home inspection and zoning plat did not show irregularities. The tax report showed taxes paid on the garage.
  - 1. The garage has existed since the late 1980's. Under current county requirements, structures that are older than 15 years are grandfathered from obtaining a zoning permit. Picture 1, shows the garage as it existed in 1991, 4 years beyond the 15 year requirement.
  - 2. The 15 year tax record should be imputed back to at least 1991. The tax department did not assess the garage until 2000. As evident by the 1991 photo, the garage did exist prior to the 2000 tax report.
- c. The reduction of the minimum yard requirement will not impair the purpose and intent of the minimum yard requirement nor will it be a detriment to the neighbor. The garage has not impeded the uphill (left side of the house) neighbor's access to his yard nor as a visual obstruction from his windows since the garage is on a down slope from the neighbor's house.
- d. The garage will not be detrimental to the use and enjoyment of the other properties in the immediate vicinity. I understand the purpose of the zone rule is to prevent crowding. However, the portion of the garage in the twelve foot easement is downhill from the neighboring house. It sits below their windows and is not in the sight line from inside the house, and therefore should not cause a feeling of crowding or encroachment. See picture 7.
- e. Approving a reduction to the minimum yard requirement will not create an unsafe condition with respect to other properties or public streets. The garage has been in place for over 20 years and has no negative effect on the neighbors.
- f. To force compliance with the minimum yard requirement would cause unreasonable hardship upon the current owner. Currently, the house is one of the most valuable houses in the surrounding area because of the garage. Dismantling the garage would devalue the house by at least \$30,000, and negatively affect the value of surrounding properties. Additionally, future improvements to the house will not be cost effective.
- g. The reduction will not result in an increase in density or floor area ratio from that permitted by the applicable zoning district regulations.