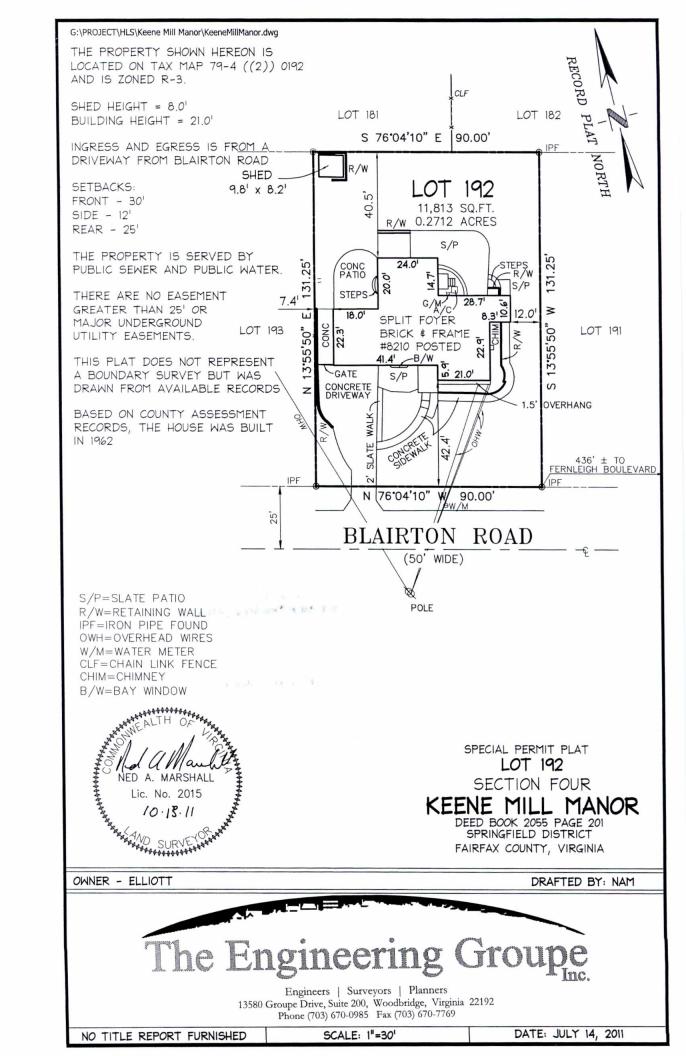

#### **DESCRIPTION OF THE APPLICATION**

The applicant is requesting approval of a special permit to permit reduction of minimum yard requirements based on error in building location to permit a garage addition to remain 7.4 feet from the western side lot line.

|                   | Structure | Yard | Min. Yard<br>Req.* | Structure<br>Location | Amount of Error | Percent<br>of Error |
|-------------------|-----------|------|--------------------|-----------------------|-----------------|---------------------|
| Special<br>Permit | Addition  | Side | 12.0 feet          | 7.4 feet              | 4.6 feet        | 38%                 |

### **Existing Site Description**

The 11,813 square foot lot is developed with a split-foyer, brick and frame, single family detached dwelling constructed in 1962. The site is accessed via a concrete driveway which terminates at an existing garage. An 8.0 foot high shed is located in the northwestern corner of the rear yard. There is some existing mature vegetation located throughout the property consisting of a variety of trees and shrubs, and a manicured lawn.

A copy of the submitted special permit plat titled "Special Permit Plat, Lot 192, Section Four, Keene Mill Manor" prepared by The Engineering Group, Inc., dated July 14, 2011, as sealed on October 13, 2011, is included at the front of the staff report.