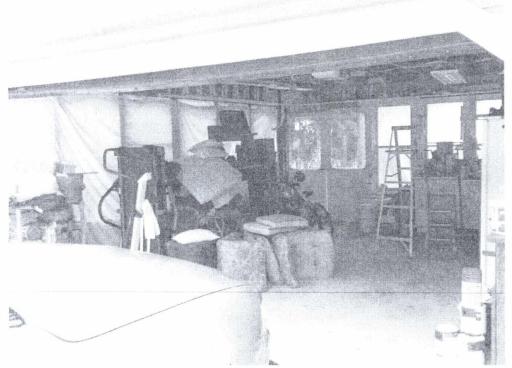

Picture 5: Inside of garage looking towards the original house wall, behind refrigerators \( \sum\_{y} // \)

Picture 6: Inside of garage looking towards the outside of the house. \( \sum\_{\nu/\nu} / \ildot