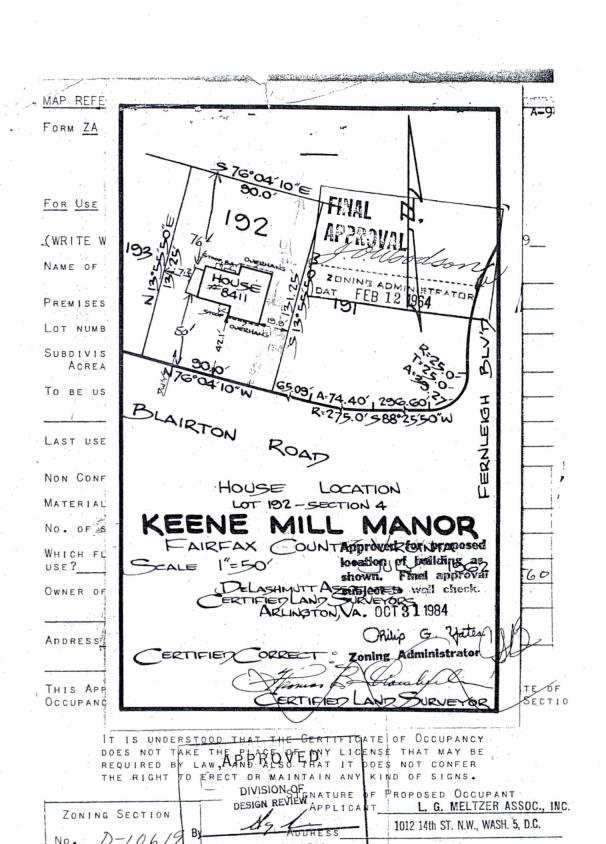

#### **DESCRIPTION OF THE APPLICATION**

The applicant is requesting approval of a special permit to permit reduction of minimum yard requirements based on error in building location to permit a garage addition to remain 7.4 feet from the western side lot line.

|                   | Structure | Yard | Min. Yard<br>Req.* | Structure<br>Location | Amount of Error | Percent<br>of Error |
|-------------------|-----------|------|--------------------|-----------------------|-----------------|---------------------|
| Special<br>Permit | Addition  | Side | 12.0 feet          | 7.4 feet              | 4.6 feet        | 38%                 |

A copy of the submitted special permit plat titled "Special Permit Plat, Lot 192, Section Four, Keene Mill Manor" prepared by The Engineering Group, Inc., dated July 14, 2011, as sealed on October 13, 2011, is included at the front of the staff report.