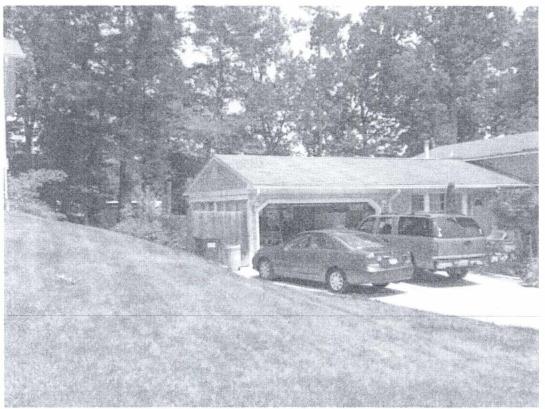

Picture 2: Left, front view of the garage taken July 2011

Picture 3: Left, rear view of the garage from the up slope neighbor's yard, July 2011

Picture 4: Rear view of the garage from back neighbor's yard, July 2011

|                   | Structure | Yard | Min. Yard<br>Req.* | Structure<br>Location | Amount of Error | Percent<br>of Error |
|-------------------|-----------|------|--------------------|-----------------------|-----------------|---------------------|
| Special<br>Permit | Addition  | Side | 12.0 feet          | 7.4 feet              | 4.6 feet        | 38%                 |