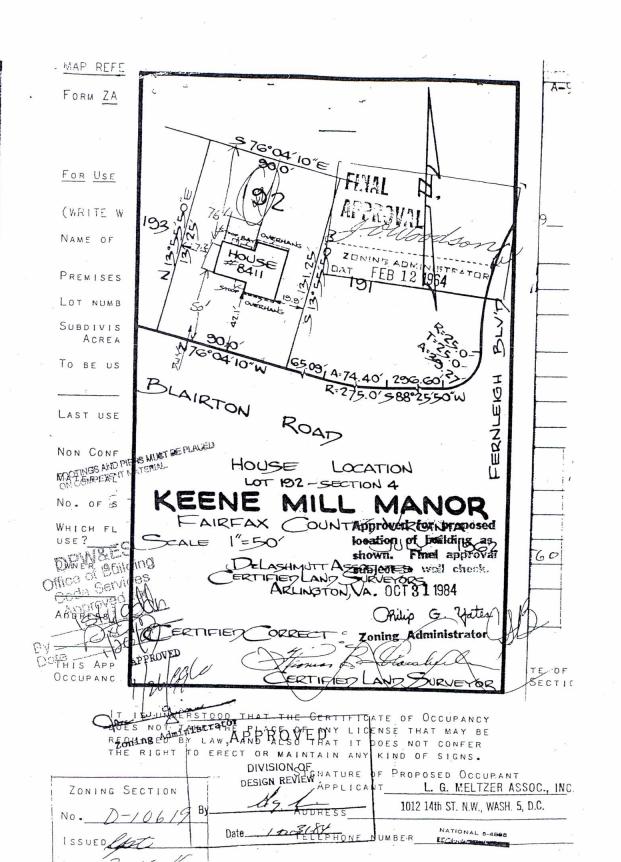

A copy of the submitted special permit plat titled "Special Permit Plat, Lot 192, Section Four, Keene Mill Manor" prepared by The Engineering Group, Inc., dated July 14, 2011, as sealed on October 13, 2011, is included at the front of the staff report.

#### **DESCRIPTION OF THE APPLICATION**

The applicant is requesting approval of a special permit to permit reduction of minimum yard requirements based on error in building location to permit a garage addition to remain 7.4 feet from the western side lot line.

|                   | Structure | Yard | Min. Yard<br>Req.* | Structure<br>Location | Amount of Error | Percent<br>of Error |
|-------------------|-----------|------|--------------------|-----------------------|-----------------|---------------------|
| Special<br>Permit | Addition  | Side | 12.0 feet          | 7.4 feet              | 4.6 feet        | 38%                 |