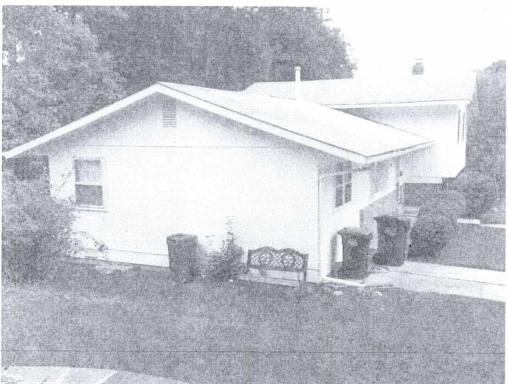

Picture 2: Left, front view of the garage taken July 2011

Picture 3: Left, rear view of the garage from the up slope neighbor's yard, July 2011

Picture 4: Rear view of the garage from back neighbor's yard, July 2011

SP 2011-SP-088 Page 2

carport enclosure into garage space which was constructed too close to the western side lot line. A copy of the NOV is included as Appendix 4. Since the issuance of the NOV, the applicant has reduced the height of the accessory storage structure to 8.0 feet, which now meets the Zoning Ordinance requirements; therefore, that portion of the NOV has been cleared. Building permits were obtained in 1984 to permit the construction of an open carport and in 1999 for the construction of a one-story addition to the rear of the dwelling. Building permit history is included as Appendix 5.

On September 11, 2011, the applicant was issued a Virginia Uniform Statement Building Code Corrective Work Order (CWO) based on a September 6, 2011, inspection of the property, in addition to the above noted Zoning violation, due to the enclosure of the carport into garage space without the issuance of the required permits, inspections and approvals. A subsequent NOV was issued for the same action. Copies of the CWO and NOV are included as Appendix 6. According to the applicant's statement of justification, relatives of the previous homeowner indicate that the carport was enclosed in approximately 1989. The applicant purchased the property in 2003. In reviewing the Tax Assessment records, the structure has only been taxed since 2000 and therefore does not meet the requirements for vested rights.